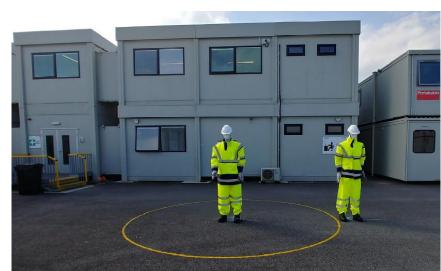

What **work zones** would **ensure** social distancing between Trade Partners?

#### CURT's April 2<sup>nd</sup> webinar:

Set up mannequins to help workers remember what staying 6 feet / 2 meters apart means

What **work zones** would **ensure** social distancing between Trade Partners?