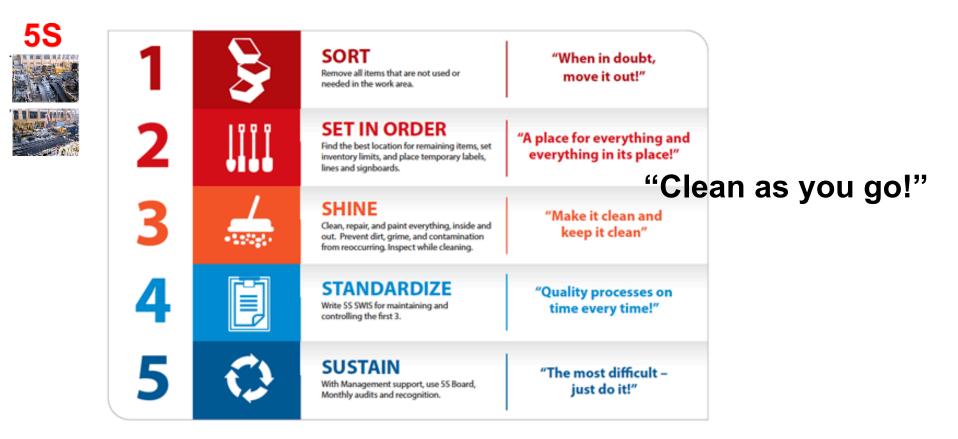

#### **5S**

|                 | F - P -           |                | + 22 0               |
|-----------------|-------------------|----------------|----------------------|
|                 |                   |                |                      |
|                 |                   |                |                      |
| Procurement     | Manufacturing     | Warehousing    | Transportation       |
| Avoid duplicate | Improving quality | Keep inventory | Consolidate multiple |
|                 | 0                 | 0              |                      |

#### A clean job site is a productive job site!

https://www.mscdirect.com/betterMRO/satety/5s-%E2%80%94-basics-workplace-organization

When is there time to clean?

- Shift start = First 40 minutes
  - Stretch & Flex + Safety Toolbox Talk
  - Pre-Task Planning + Disinfect
- Shift end = Last 40 minutes
  - Reflect + Disinfect