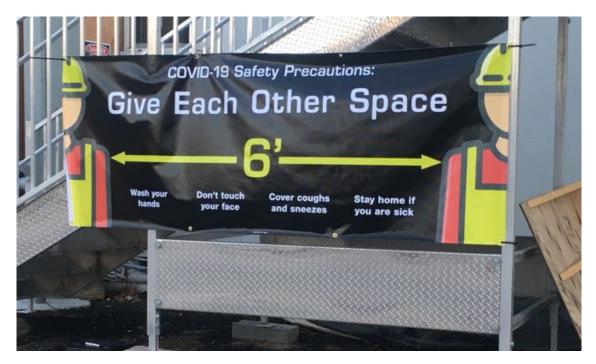

#### 'They're All Just Waiting To Get Sick': Construction Sites Raise Concerns In Coronavirus Pandemic 04:36

<,></>

"Construction has become a divisive issue in MA during the outbreak. [The governor] classified...real estate development as essential, and says it can continue. But some mayors - including Boston - have ordered most work to halt. **There are risks in keeping going and other risks in stopping. The tension is forcing companies and workers to make some difficult decisions...** But with coronavirus cases in MA continuing to rise, the sanitation stakes are now extra high."