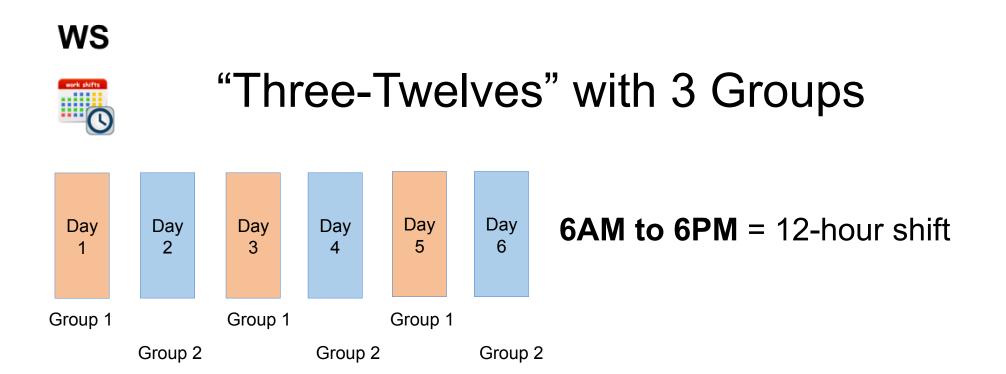

#### BAECL

• "Three-Twelves"

#### "Four-Nines" with 2 Shifts and 3 groups over 6 days

108 production hours a week