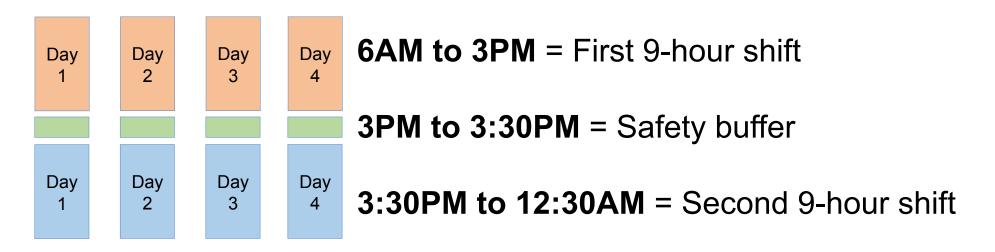

BAECL

During the crisis, make your project the **"job site of choice"** by operating with a **36-hour work week** while **paying** for a 40-hour work week

navi*lean* 

"Four-Nines"

### "Four-Nines" with 2 Shifts

#### 72 production hours a week