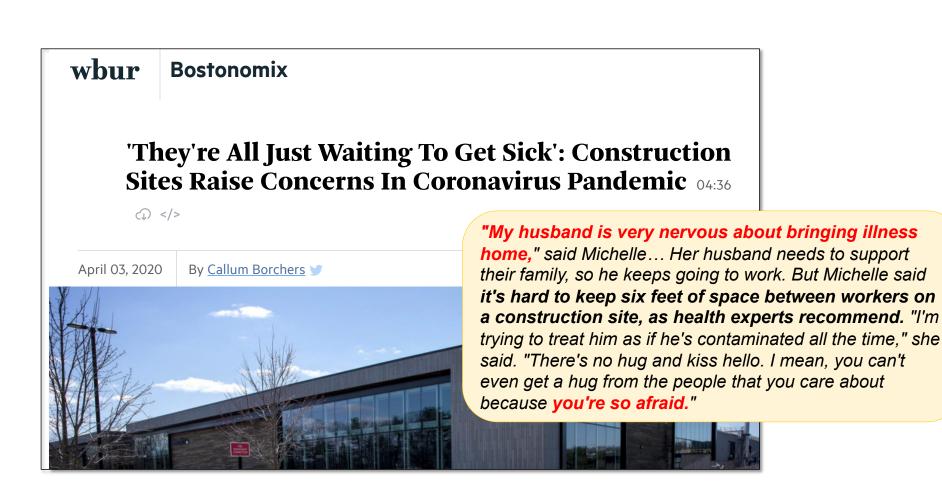

#### wbur Bostonomix

#### 'They're All Just Waiting To Get Sick': Construction Sites Raise Concerns In Coronavirus Pandemic 04:36

<,></>

"Construction has become a divisive issue in MA during the outbreak. [The governor] classified...real estate development as essential, and says it can continue. But some mayors - including Boston - have ordered most work to halt. **There are risks in keeping going and other risks in stopping. The tension is forcing companies and workers to make some difficult decisions...** But with coronavirus cases in MA continuing to rise, the sanitation stakes are now extra high."