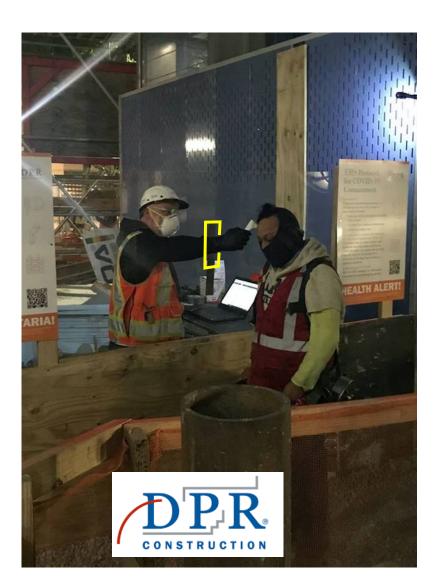

### navi/ean

What about checking the temperature of workers to permit entry on-site?

- Hire on-site nurses
- Train security guards
- Train safety staff

# What about checking the temperature of workers to permit entry on-site?

#### CURT's April 2<sup>nd</sup> webinar

shared these thermal camera options:

<u>Module Yard Thermal body temperature scanner (HIKVISION)</u> <u>Ten best thermal cameras</u> <u>Thermal Imaging – Thermoteknix Systems Ltd</u>