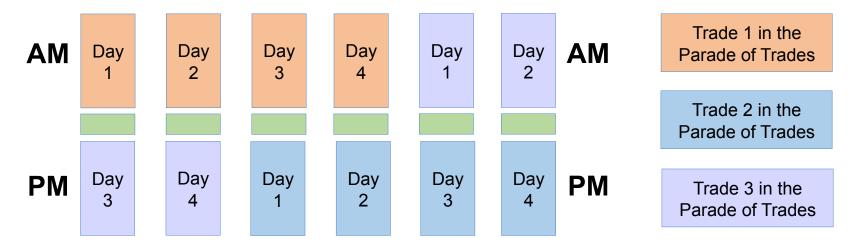

# Staggered Start to avoid the crunch at the start and end of the shift

| Trade 1 in the Parade of Trades    | 6AM to 2PM = 8-hour shift       |
|------------------------------------|---------------------------------|
| Trade 2 in the Parade of Trades    | 6:30AM to 2:30PM = 8-hour shift |
| Trade 3 in the<br>Parade of Trades | 7AM to 3PM = 8-hour shift       |
|                                    |                                 |