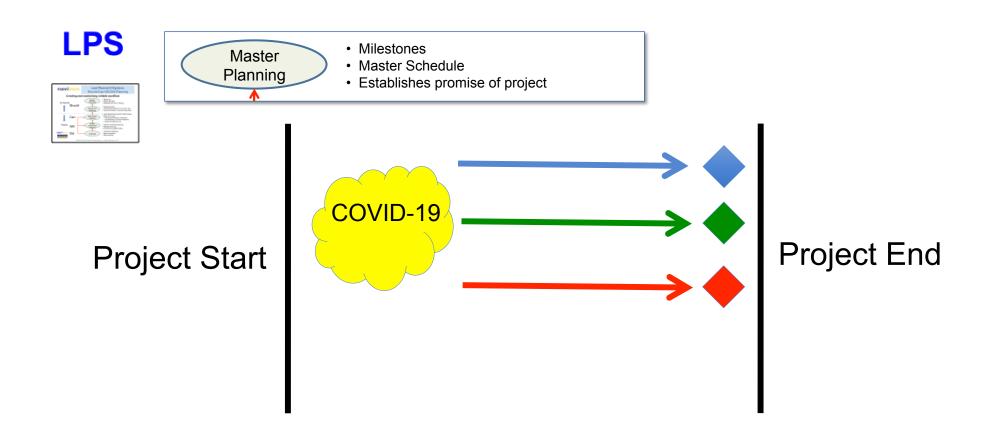

|                                                      |
| and the local division of the local division | Large Street                                         |

















### If we plan well, BAECL we will execute as planned! navi/ean





Work plans can always be improved with better:

- Work task definitions (scope)
- Crew sizes and durations
- Work sequencing
- Buffers of time or space = Social Distancing
- Handoff between Trade Partners
- Work leveling → Takt planning

If **we** plan well,

**BAECL we** will execute as planned!





Work plans can **always** be improved with better:

- Work task definitions (scope)
- Crew sizes and durations
- Work sequencing
- Buffers of time or space = Social Distancing
- Handoff between Trade Partners
- Work leveling → Takt planning

### If **we** plan well,

**BAECL we** will execute as planned!

CLOUD-BASED ONLINE TOOLS!



One approach to LPS implementation = 6 or 8-Board Method





No roadblocks = Unfo