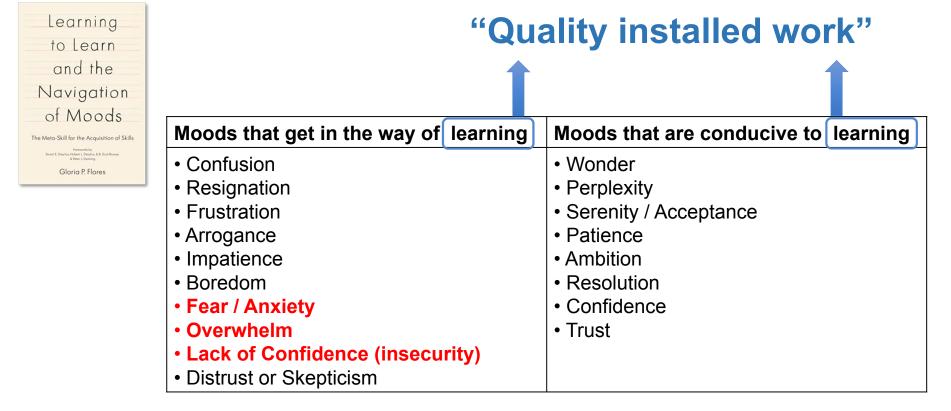

# Learning to Learn and the Navigation of Moods

The Meta-Skill for the Acquisition of Skills

Forewords by Stuart E. Dreyfus, Hubert L. Dreyfus, & B. Scot Rousse & Peter J. Denning

Gloria P. Flores

What is the mood in your **company**?

What is the mood of your **project team members** who work primarily in the trailer (PM staff)?

What is the mood of your **project team members** who work primarily on-site (Field staff)?

What is the mood of your project's **construction workers**?

| Moods that get in the way of learning               | Moods that are conducive to learning |
|-----------------------------------------------------|--------------------------------------|
| Confusion                                           | • Wonder                             |
| Resignation                                         | Perplexity                           |
| Frustration                                         | Serenity / Acceptance                |
| Arrogance                                           | Patience                             |
| Impatience                                          | Ambition                             |
| • Boredom                                           | Resolution                           |
| • Fear / Anxiety                                    | Confidence                           |
| • Overwhelm                                         | • Trust                              |
| <ul> <li>Lack of Confidence (insecurity)</li> </ul> |                                      |
| Distrust or Skepticism                              |                                      |

#### The risk of COVID-19 has introduced these moods