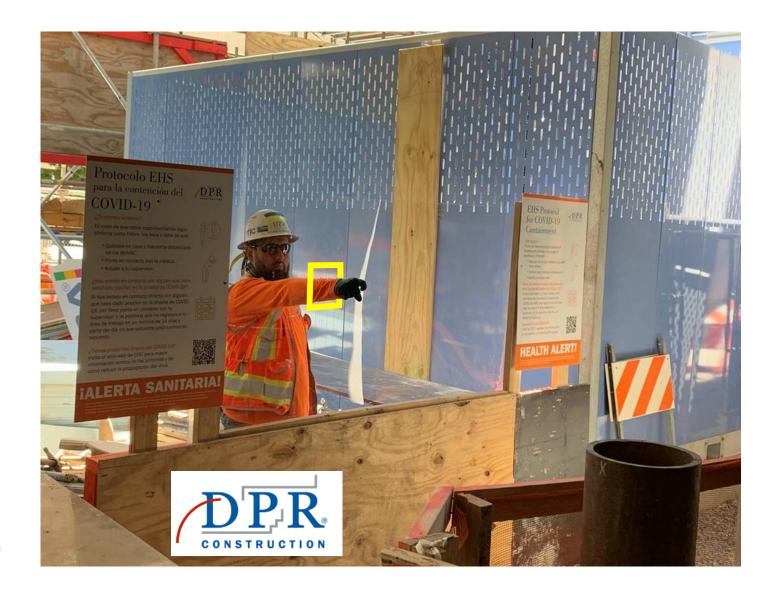

### navi/ean

What about checking the temperature of workers to permit entry on-site?

- Hire on-site nurses
- Train security guards
- Train safety staff

# What about checking the temperature of workers to permit entry on-site?

#### CURT's April 2<sup>nd</sup> webinar

shared these thermal camera options:

<u>Module Yard Thermal body temperature scanner (HIKVISION)</u> <u>Ten best thermal cameras</u> <u>Thermal Imaging – Thermoteknix Systems Ltd</u>