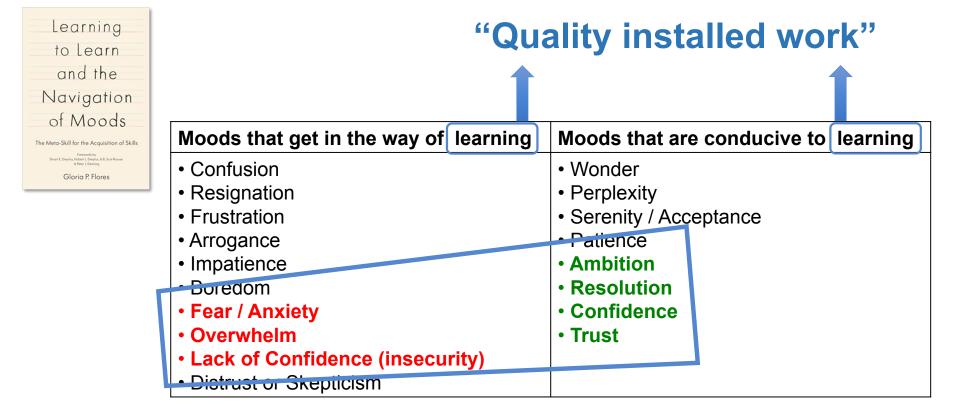

| Moods that get in the way of learning               | Moods that are conducive to learning |
|-----------------------------------------------------|--------------------------------------|
| Confusion                                           | • Wonder                             |
| Resignation                                         | Perplexity                           |
| Frustration                                         | Serenity / Acceptance                |
| Arrogance                                           | Patience                             |
| Impatience                                          | Ambition                             |
| • Boredom                                           | Resolution                           |
| • Fear / Anxiety                                    | Confidence                           |
| • Overwhelm                                         | • Trust                              |
| <ul> <li>Lack of Confidence (insecurity)</li> </ul> |                                      |
| Distrust or Skepticism                              |                                      |

| Learning<br>to Learn                                                                  | "Quality installed work"                            |                                      |  |
|---------------------------------------------------------------------------------------|-----------------------------------------------------|--------------------------------------|--|
| and the                                                                               |                                                     | <b></b>                              |  |
| Navigation<br>of Moods                                                                |                                                     |                                      |  |
| The Meta-Skill for the Acquisition of Skills                                          | Moods that get in the way of learning               | Moods that are conducive to learning |  |
| Forework by<br>Sourt E. Direk, Albert I. Direk, a B. Scit Rovie<br>& Neter J. Derving | Confusion                                           | • Wonder                             |  |
|                                                                                       | Resignation                                         | Perplexity                           |  |
|                                                                                       | Frustration                                         | Serenity / Acceptance                |  |
|                                                                                       | Arrogance                                           | Patience                             |  |
|                                                                                       | Impatience                                          | Ambition                             |  |
|                                                                                       | • Boredom                                           | Resolution                           |  |
|                                                                                       | • Fear / Anxiety                                    | Confidence                           |  |
|                                                                                       | Overwhelm                                           | • Trust                              |  |
|                                                                                       | <ul> <li>Lack of Confidence (insecurity)</li> </ul> |                                      |  |
|                                                                                       | Distrust or Skepticism                              |                                      |  |

#### The risk of COVID-19 has introduced these moods

#### **Primary Lean Principle = RESPECT FOR PEOPLE**

Construction Project Leaders should **acknowledge** and **respect** the

- Fear / Anxiety
- Overwhelm
- Lack of Confidence (insecurity)

moods in your project's workers