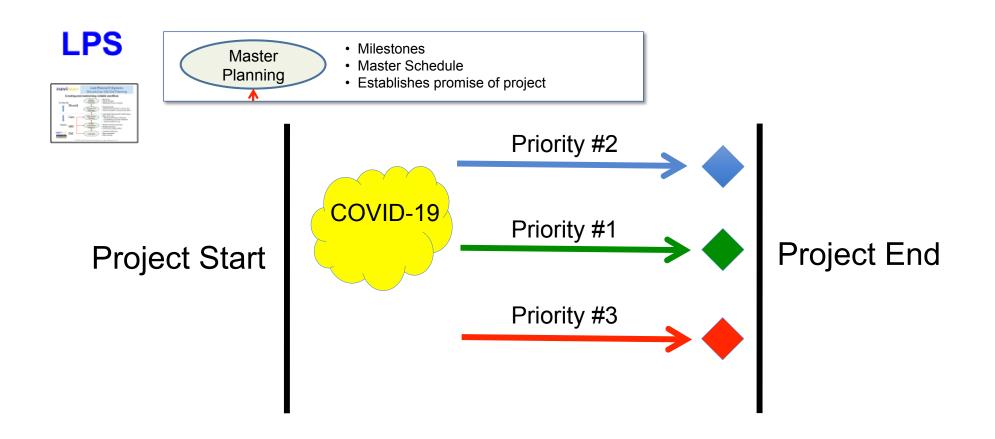

|                                                      |
| and the local division of the local division | Large Street                                         |

















### If we plan well, BAECL we will execute as planned! navi/ean





Work plans can always be improved with better:

- Work task definitions (scope)
- Crew sizes and durations
- Work sequencing
- Buffers of time or space = Social Distancing
- Handoff between Trade Partners
- Work leveling → Takt planning

If **we** plan well,

**BAECL we** will execute as planned!





Work plans can **always** be improved with better:

- Work task definitions (scope)
- Crew sizes and durations
- Work sequencing
- Buffers of time or space = Social Distancing
- Handoff between Trade Partners
- Work leveling → Takt planning

### If **we** plan well,

**BAECL we** will execute as planned!

CLOUD-BASED ONLINE TOOLS!



One approach to LPS implementation = 6 or 8-Board Method





No roadblocks = Unfortun