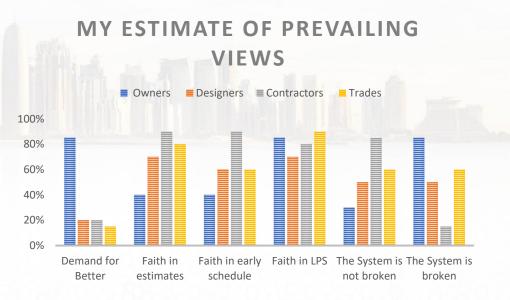

## Personal Observations

- Owners are more dissatisfied with the system than Contractors or Trades
- As long as Owners allow business as usual, you will have business as usual
- Owners have seen the fallacy of competitive bidding: competitive suicide and a race to the bottom
- Research shows the benefits of high lean intensity